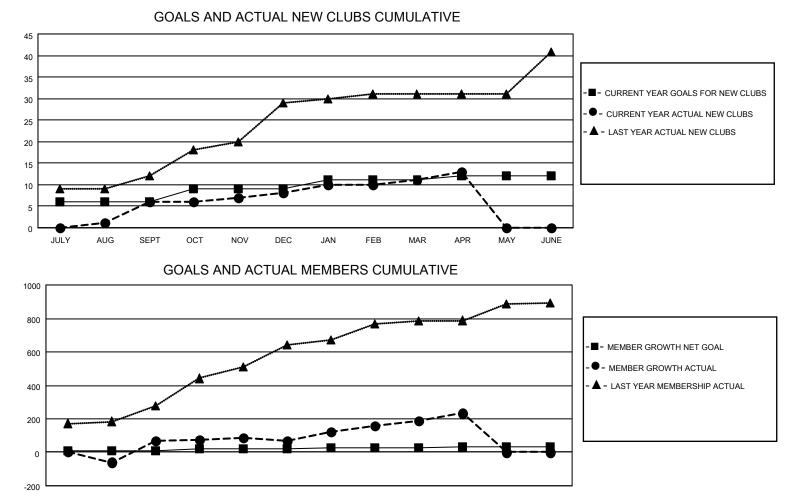

## LOCATION REP OF BANGLADESH

District 315A1

Results as of: 4/30/2022

| Clubs                 |               |           |               | Members               |                         |                         |                                                    |
|-----------------------|---------------|-----------|---------------|-----------------------|-------------------------|-------------------------|----------------------------------------------------|
| RESULTS FOR 2021-2022 |               |           |               | RESULTS FOR 2021-2022 |                         |                         |                                                    |
| QUARTER               | NEW CLUB GOAL | NEW CLUBS | DROPPED CLUBS | QUARTER               | IBER GROWTH NET<br>GOAL | MEMBER GROWTH<br>ACTUAL | DROPPED<br>MEMBERS ACTUAL<br>(including transfers) |
| JULY/AUG/SEPT         | 6             | 6         | 5             | JULY/AUG/SEPT         | 10                      | 264                     | 182                                                |
| OCT/NOV/DEC           | 3             | 2         | 3             | OCT/NOV/DEC           | 10                      | 150                     | 143                                                |
| JAN/FEB/MAR           | 2             | 3         | 0             | JAN/FEB/MAR           | 5                       | 152                     | 29                                                 |
| APR/MAY/JUNE          | 1             | 2         | 0             | APR/MAY/JUNE          | 5                       | 61                      | 15                                                 |